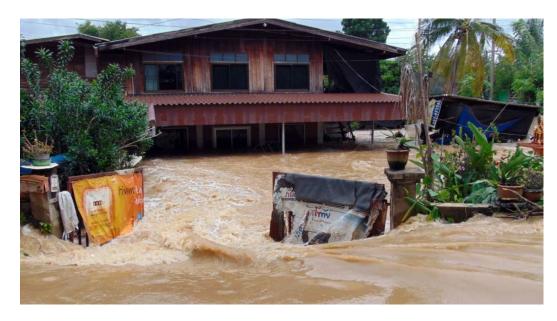

#### Introduction

In Thailand, annual floods are a major concern, exacerbated by heavy rainfall from May to October, intensified by global warming. These floods disrupt daily life, damage property, and pose health risks due to contamination of water sources and the spread of diseases. Efforts to address these challenges are ongoing, but sustainable measures are needed. In 2023, Sukhothai experienced significant floods, affecting agriculture and tourism, its primary economic sectors. Despite not reaching the severity of the 2011 Thailand flood, Sukhothai faces flood issues annually due to its topography and the Yom River Addressing these challenges is crucial for the region's well-being and economic stability.

#### **Literature Review:**

In 2023, Sukhothai experienced severe floods due to the absence of a dam on the Yom River, exacerbating flooding during the rainy season. The province's basin-like topography facilitates water accumulation from neighboring areas. Factors such as the Yom River's low slope and lack of water management infrastructure contribute to rapid flooding. The impacts of floods in Sukhothai persist through immediate, ongoing, and post-flood periods, affecting homes, economy, and community health.