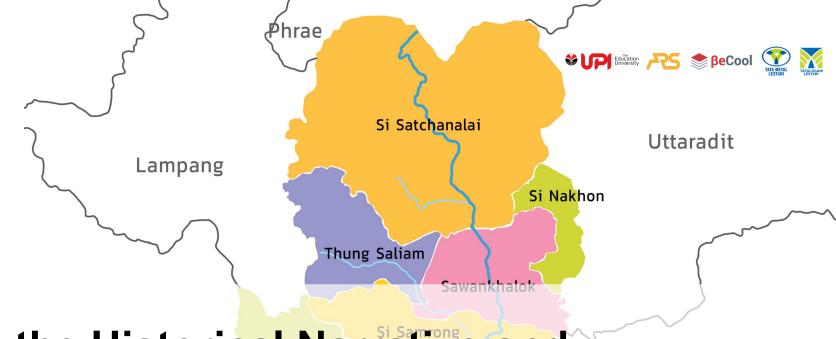

### **Background:**

Sukhothai Province, known for its rich history spanning over 700 years, is driven economically by tourism to its ancient sites and its agricultural sector. With half of its 6,596 square kilometers dedicated to agriculture, Sukhothai's topography includes lowlands, plateaus, and the vital Yom River, shaping the landscape. Bordering provinces include Phrae, Kamphaeng Phet, Uttaradit, Phitsanulok, Tak, and Lampang.

#### **Water Resources:**

The Yom River is Sukhothai's primary water source, crucial for agriculture and consumption. Originating from steep upstream regions, it faces challenges with water level fluctuations, leading to seasonal flooding issues. Heavy rains swell the river, causing flooding in low-lying areas, while the dry season sees reduced water levels, impacting agricultural activities.