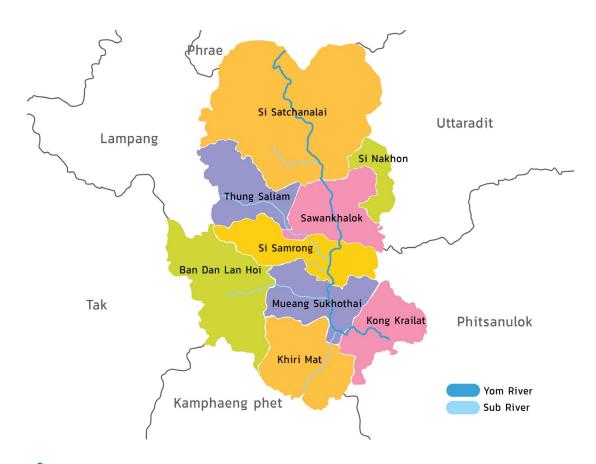

### **Background:**

Sukhothai Province, known for its rich history spanning over 700 years, is driven economically by tourism to its ancient sites and its agricultural sector. With half of its 6,596 square kilometers dedicated to agriculture, Sukhothai's topography includes lowlands, plateaus, and the vital Yom River, shaping the landscape. Bordering provinces include Phrae, Kamphaeng Phet, Uttaradit, Phitsanulok, Tak, and Lampang.

#### **Water Resources:**

The Yom River is Sukhothai's primary water source, crucial for agriculture and consumption. Originating from steep upstream regions, it faces challenges with water level fluctuations, leading to seasonal flooding issues. Heavy rains swell the river, causing flooding in low-lying areas, while the dry season sees reduced water levels, impacting agricultural activities.