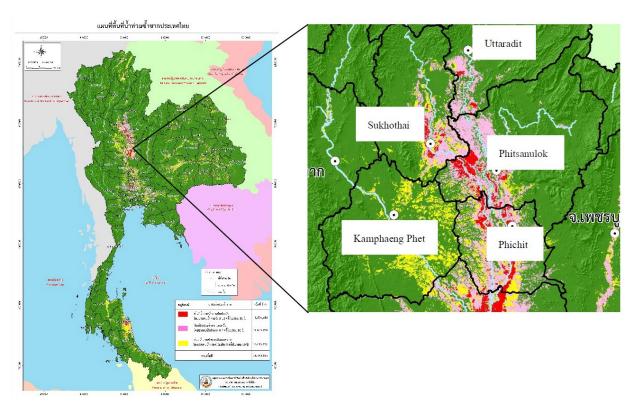

### **Background:**

Sukhothai Province, known for its rich history spanning over 700 years, is driven economically by tourism to its ancient sites and its agricultural sector. With half of its 6,596 square kilometers dedicated to agriculture, Sukhothai's topography includes lowlands, plateaus, and the vital Yom River, shaping the landscape. Bordering provinces include Phrae, Kamphaeng Phet, Uttaradit, Phitsanulok, Tak, and Lampang.

#### **Water Resources:**

The Yom River is Sukhothai's primary water source, crucial for agriculture and consumption. Originating from steep upstream regions, it faces challenges with water level fluctuations, leading to seasonal flooding issues. Heavy rains swell the river, causing flooding in low-lying areas, while the dry season sees reduced water levels, impacting agricultural activities.